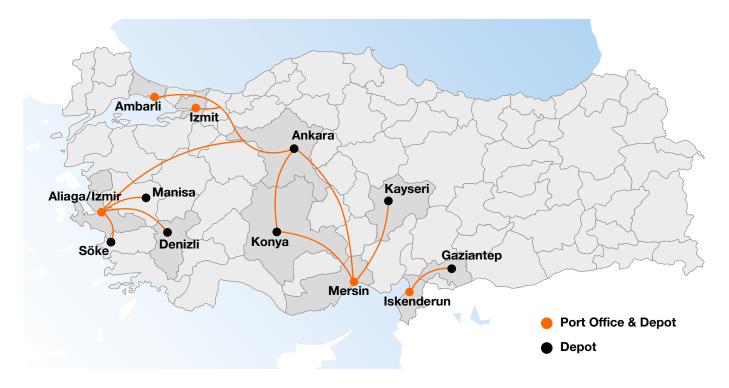

### Our depots: Easy to reach, close to industrial hubs, close to you.

# Hapag-Lloyd operates 11 inland depots in Turkiye:

#### Gaziantep (four depots)

Truck/combined rail. The main terminals are Iskenderun and Mersin.

### Kayseri and Konya (one depot in Kayseri, two depots in Konya)

The main terminal for each location is **Mersin**. Full container positioning can be organised without any storage. Customers enjoy flexible gate-in timing.

#### Ankara (one depot)

Both truck and rail service options are available for **Ankara** to all connected terminals. Customers have the option to connect to the six main terminals in Turkiye. Ankara is our main transit point.

**Denizli** (one depot) Combined rail service to / from **Aliaga** terminal.

**Söke** (one depot) Combined rail service to / from **Aliaga** terminal.

Manisa (one depot) Combined rail service to / from Aliaga terminal.