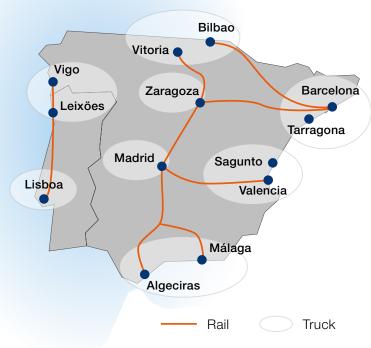

# Export Spain and Portugal Inland services

Area Iberia Customized Export Service

Door-to-Door Deliveries by **Truck** and **Rail** for **Export** from Spain & Portugal **Connecting all our Ports & Inland Locations** 

# **Truck Service**

- Very competitive prices for distance < 200 km around major ports and cities in Spain and Portugal.
- CUT-OFF Minimum of one working day must pass between the acceptance of the transport request and the execution of transport.

### **Rail Services**

- Lower cost alternative for longer distances
  > 200 km around major ports and cities in Spain and Portugal.
- We do not only differentiate ourselves for our quality, but also for our competitive offers.

| Price Comparison |             |          |         |  |  |
|------------------|-------------|----------|---------|--|--|
| Origin           | Destination | Truck HL | Rail HL |  |  |
| Zaragoza         | Barcelona   | ~ 600 €  | ~ 200 € |  |  |
| Madrid           | Valencia    | ~ 600 €  | ~ 200 € |  |  |