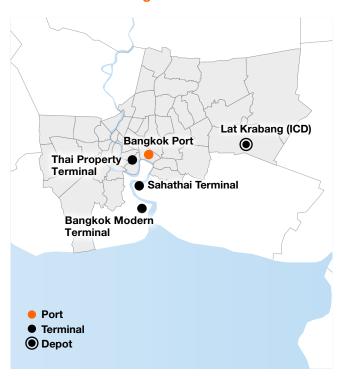

### **Services from Bangkok Metro Area**

# **Terminals Bangkok Metro Area**

Lat Krabang (ICD):

Truck from/to Laem Chabang

Sahathal Terminal:

Truck/Barge from/to Laem Chabang

Bangkok Modern Terminal:

Barge from/to Laem Chabang

Thai Property Terminal:

Barge from/to Laem Chabang