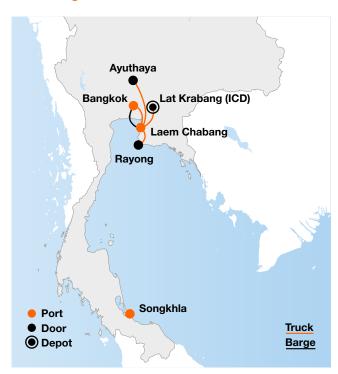

#### **Main Ports**

Laem Chabang: Served by Hapag-Lloyd's own ship system as direct calls

Bangkok:

Truck from/to and Barge from Laem Chabang

Songkhla:

Third Party feeder from/to Singapore

# **Door locations**

Ayuthaya: Truck from/to Laem Chabang Rayong: Truck from/to Laem Chabang