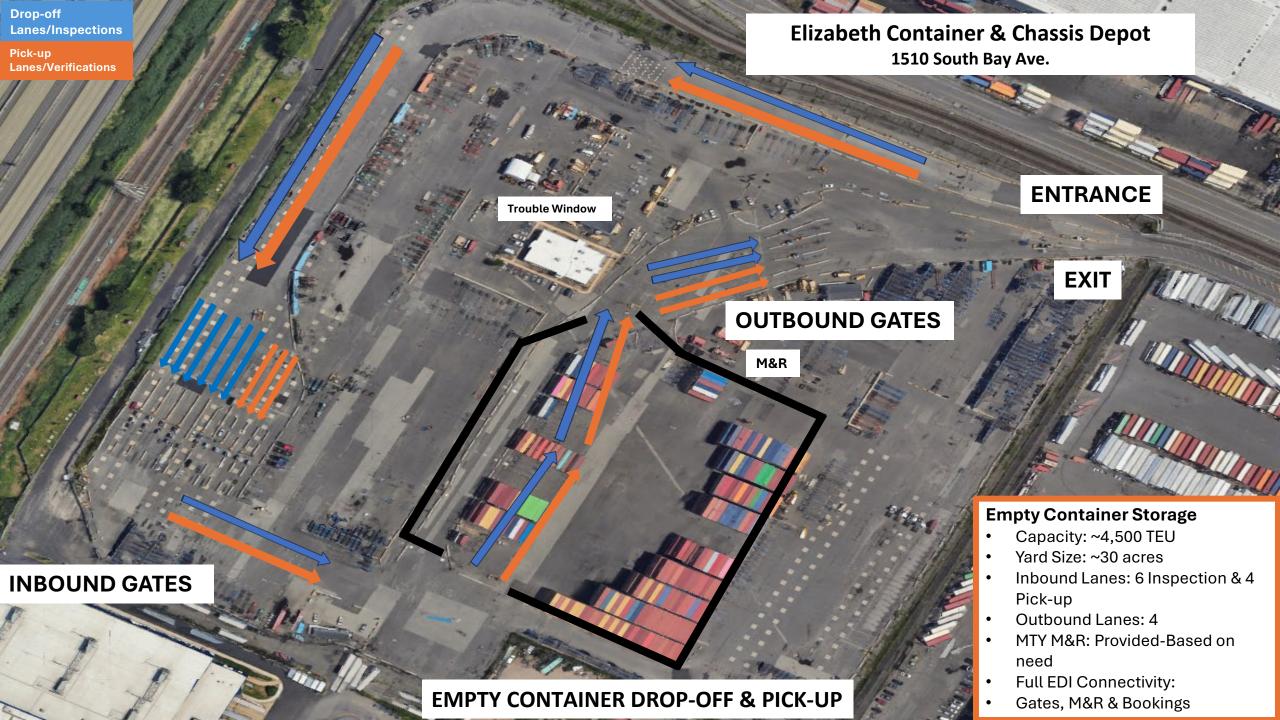

**Elizabeth Container & Chassis Depot (ECCD)** 

1510 South Bay Ave Elizabeth, NJ 07201

This facility will serve as a **supplementary location** for limited empty container repairs and returns.

**Effective May 12, 2025**, our Equipment Team may direct empty returns to ECCD on an as-needed basis.

Given ECCD's limited capacity, this location is not intended as a general alternative to APMT or Maher, and we ask that returns to those terminals continue to be prioritized whenever possible.

For the latest empty return instructions, please visit our Empty Return Page: <u>ERLD</u>. A detailed map and further guidance are available there. Thank you for your continued support.