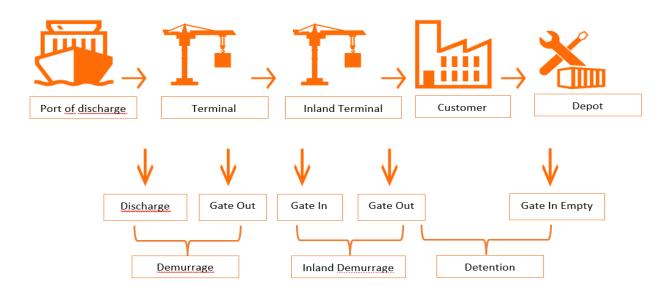

#### Scenario 2: Pick up arranged as Carrier Haulage

Standard Containers include Standard High Cube

Special Containers are Tanks, Reefers, Ventilated, Insulated, Open Top, Hard Top, Bulk, Flats, Platforms