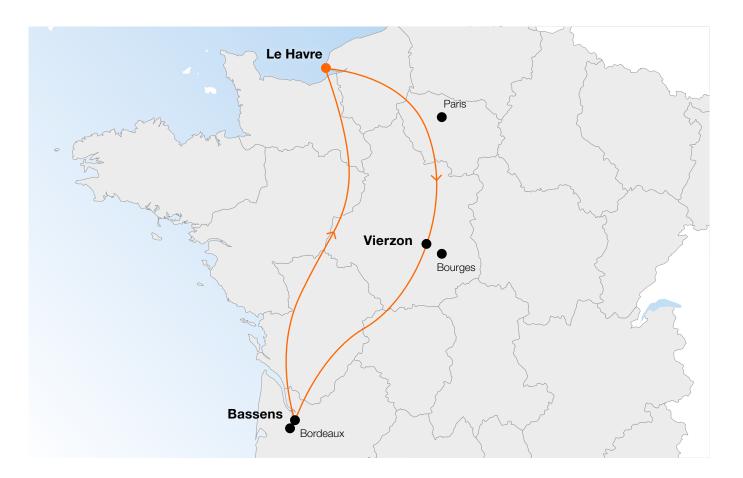

Hapag-Lloyd understands sustainability as one of our core responsibilities. We strive to develop innovative sustainable solutions moving your cargo door-to-door.

To offer the best-in-class Inland products Hapag-Lloyd France is continuously expanding its  $CO_2$ -reduced services. Combining our new rail service on the route Le Havre – Vierzon – Bassens – Le Havre with green trucks for the first and the last mile you choose the most environmental-friendly and most efficient mode of transport available.

## **Our Offer**

- Weekly train service for exports from the Bordeaux region to Le Havre and imports between Le Havre and either Vierzon or Bordeaux region
- A more sustainable intermodal solution for your cargo's transport between Vierzon and Bassens and Le Havre with the potential of significantly reducing CO<sub>2</sub> emissions
- Direct calls at port of Terminal De France (TDF) and Terminal Atlantique (CNMP)
- Competitive ramp and store door solutions