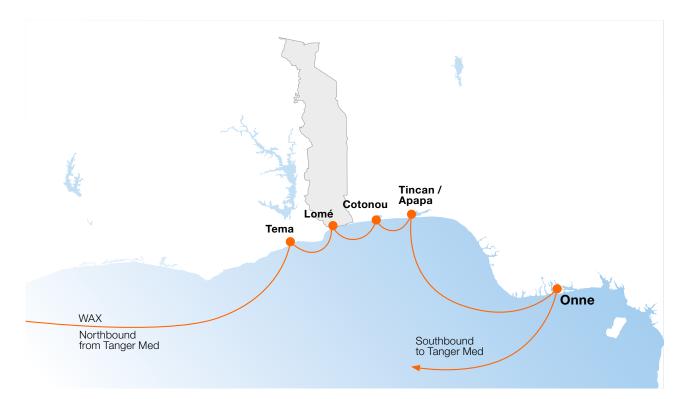

Looking for efficient and reliable transport solutions? Our enhanced West Africa Express (WAX) service now offers direct connections to Lomé Port in Togo, covering key countries in the hinterland, including Burkina Faso, Niger, and Mali, with seamless, flexible, and transparent shipping options.

## What's in it for you?

- Reliable weekly service: direct vessel calls to Lomé Port covering your import & export shipments.
- Seamless empty management: return empty containers or pick up new ones at Togo Terminal, making your shipping experience even more efficient.
- Instant pricing & easy booking: with Quick Quotes and Quick Quotes Spot, you get instant rates and can book your transport in just a few clicks – quick and transparent.