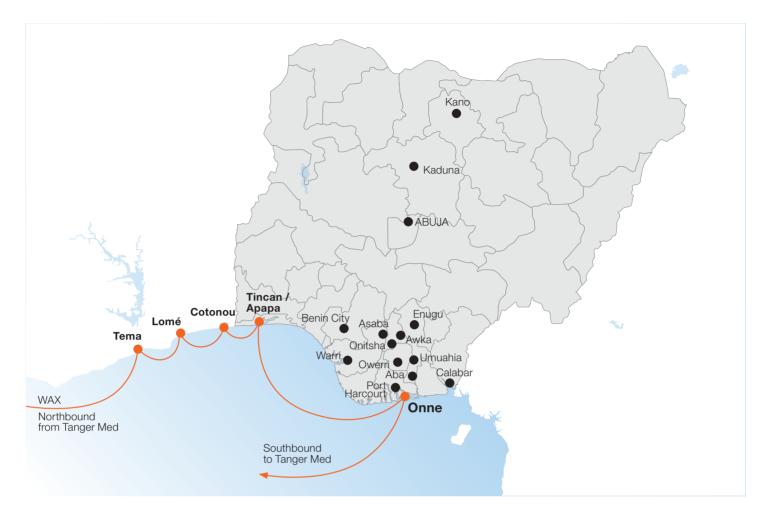

Looking for efficient and reliable transport solutions? Our enhanced West Africa Express (WAX) service now offers direct connections to Onne Port, covering key cities in eastern Nigeria, including Onitsha, Aba, Nnewi, Port Harcourt, Owerri, and more, with seamless, flexible, and transparent shipping options.

## What's in it for you?

- Reliable weekly service: direct vessel calls to Onne Port, connecting you to key cities in eastern Nigeria.
- Simplified processes: use our ODeX platform for streamlined documentation, invoicing, payments, and delivery orders.
- Instant pricing & easy booking: with Quick Quotes and Quick Quotes Spot, you get instant rates and can book your transport in just a few clicks – quick, transparent, and seamless.
- Track your shipments in real-time: gain full visibility every step of the way with our Live Position product, so you can monitor your cargo with confidence and ease.
- Comprehensive dashboard: access all bookings, documents, and tracking in one place with Navigator 2.0.