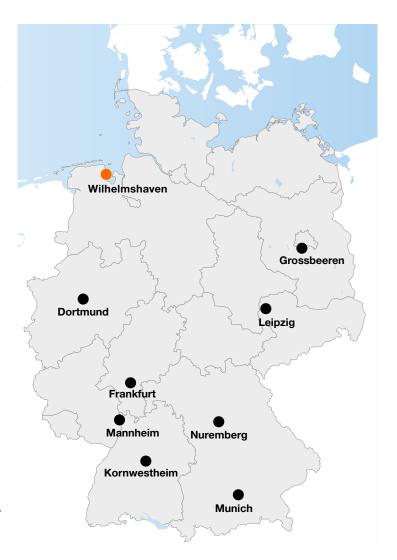

## **Special Ramp Services and Rates**

| Import from<br>Wilhelmshaven to | 20'<br><16,5 t | 20'<br>>16,5 t | 40'   |
|---------------------------------|----------------|----------------|-------|
| Dortmund                        | 225 €          | 305 €          | 405 € |
| Frankfurt                       | 205 €          | 275 €          | 355 € |
| Mannheim                        | 215 €          | 295 €          | 375 € |
| Kornwestheim                    | 225 €          | 325 €          | 365 € |
| Munich                          | 235 €          | 325 €          | 395 € |
| Nuremberg                       | 235 €          | 295 €          | 395 € |
| Leipzig                         | 215 €          | 275 €          | 375 € |
| Grossbeeren                     | 205 €          | 255 €          | 295 € |

### **Schedule**

Multiple departures from Wilhelmshaven to our Inland terminals per week.

| Imports from<br>Wilhelmshaven | Transit time in days | Departures per week in days |
|-------------------------------|----------------------|-----------------------------|
| Dortmund                      | 5                    | 4                           |
| Frankfurt                     | 4                    | 3                           |
| Mannheim                      | 4                    | 2                           |
| Kornwestheim                  | 5                    | 3                           |
| Munich                        | 4                    | 3                           |
| Nuremberg                     | 4                    | 3                           |
| Leipzig                       | 4                    | 3                           |
| Grossbeeren                   | 4                    | 3                           |