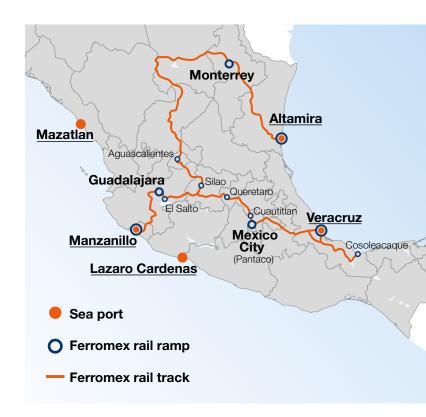

#### **FERROMEX - FERROSUR SERVICE NETWORK**

We offer door-to-door deliveries throughout Mexico by combined rail services.

| Sea<br>port | Combined rail services | Days of services   |
|-------------|------------------------|--------------------|
| Veracruz    | Mexico City            | Monday to Saturday |
|             | Queretaro              | Monday to Saturday |
|             | Cosoleacaque           | Monday to Saturday |
| Altamira    | Monterrey              | Tuesday to Sunday  |
| Manzanilla  | Mexico City            | Monday to Saturday |
|             | Cuautitlan             | Monday to Saturday |
|             | Guadalajara            | Monday to Sunday   |
|             | Monterrey              | Monday to Thursday |

Mexico City, Queretaro, and Monterrey also serve other ramps. Kindly contact your sales representative for further information.