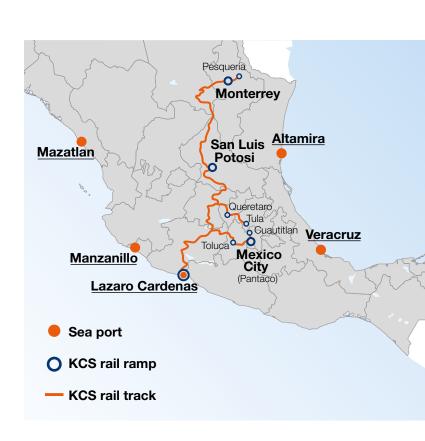

## KANSAS CITY SOUTHERN MEXICO SERVICE NETWORK

We offer door-to-door deliveries throughout Mexico by combined rail services.

| Sea<br>port        | Combined rail services | Days of services    |
|--------------------|------------------------|---------------------|
| Lazaro<br>Cardenas | Monterrey              | Monday to Saturday  |
|                    | Mexico City            | Monday to Saturday  |
|                    | San Luis Potosi        | Monday to Saturday  |
|                    | Tula de Allende        | Tuesday to Saturday |
|                    | Toluca                 | Monday to Saturday  |
|                    | Queretaro              | Tuesday to Friday   |

Mexico City, Queretaro, and Monterrey also serve other ramps. Kindly contact your sales representative for further information.