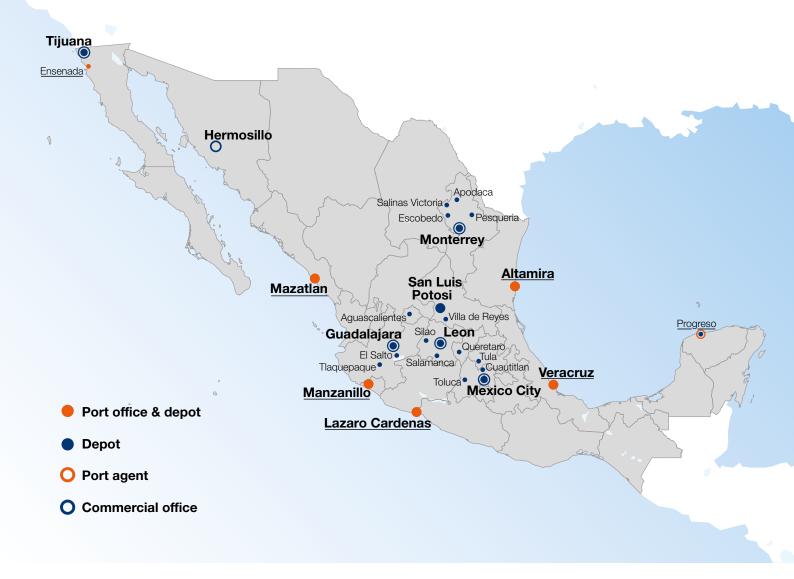

## Hapag-Lloyd Mexico leader in road, rail and sea

7 PORTS

**2 RAILWAY COMPANIES** 

13 DIRECT SERVICES 2 FEEDERS

**26 DEPOTS NATIONWIDE** 

170+ TRUCK VENDORS 214+ INLAND LOCATIONS 900+ ROUTES

250+ LOGISTIC EXPERTS

#### **EXTENSIVE TRUCK COVERAGE**

- Collection and delivery services to and from 7 ports and 26 depots – the most comprehensive Mexican port range of any other shipping line
- National road and rail network
- Efficient cargo transportation planned by our highly experienced team

#### **FERROMEX - FERROSUR SERVICE NETWORK**

We offer door-to-door deliveries throughout Mexico by combined rail services.

| Sea<br>port | Combined rail services | Days of services   |
|-------------|------------------------|--------------------|
| Veracruz    | Mexico City            | Monday to Saturday |
|             | Queretaro              | Monday to Saturday |
|             | Cosoleacaque           | Monday to Saturday |
| Altamira    | Monterrey              | Tuesday to Sunday  |
| Manzanilla  | Mexico City            | Monday to Saturday |
|             | Cuautitlan             | Monday to Saturday |
|             | Guadalajara            | Monday to Sunday   |
|             | Monterrey              | Monday to Thursday |

Mexico City, Queretaro, and Monterrey also serve other ramps. Kindly contact your sales representative for further information.

## KANSAS CITY SOUTHERN MEXICO SERVICE NETWORK

We offer door-to-door deliveries throughout Mexico by combined rail services.

| Sea<br>port        | Combined rail services | Days of services    |
|--------------------|------------------------|---------------------|
| Lazaro<br>Cardenas | Monterrey              | Monday to Saturday  |
|                    | Mexico City            | Monday to Saturday  |
|                    | San Luis Potosi        | Monday to Saturday  |
|                    | Tula de Allende        | Tuesday to Saturday |
|                    | Toluca                 | Monday to Saturday  |
|                    | Queretaro              | Tuesday to Friday   |