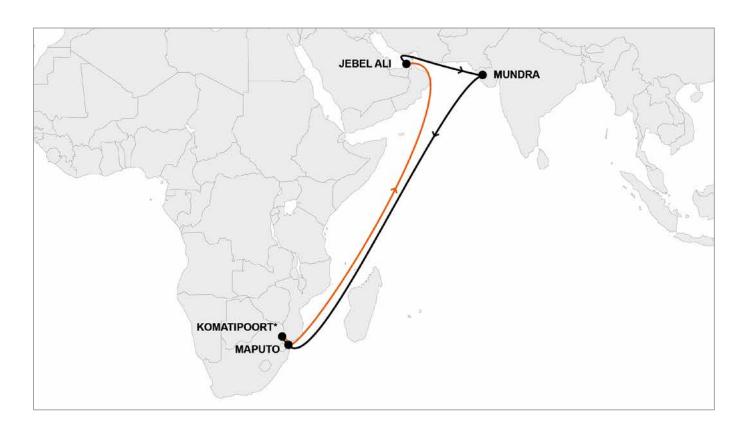

With direct bi-weekly departures between the Middle East & Indian Subcontinent and Maputo, MZ, our Maputo Express (MAX) service enables swift connections from the East of Africa to our global network via Jebel Ali, AE. The three-port rotation and competitive transit times are designed to support your cargo planning with ease and certainty.

#### **Our Offer**

- A fortnightly and direct service between
   Jebel Ali (AE), Mundra (IN) and Maputo (MZ)
- Connection and transport to Komatipoort\* for pick-up or up to Johannesburg
- Komatipoort\* Bill of Lading with inbound transit to and from Maputo port
- An alternate gateway to Durban for Northern South Africa through Komatipoort
- Local expertise at every office within our global network